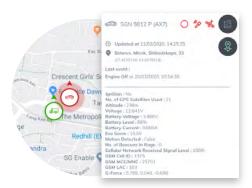

#### Vehicle Statistics Keep track of your vehicle's speed, current engine revolutions, and fuel levels to identify any potential issues

**Data Roaming** Let your vehicles stay connected even when they travel overseas

Vehicle Diagnostic Keep your vehicle's health in check to plan maintenance and avoid downtime

**Driver Identification** Always know who is driving and safeguard your vehicles from any unauthorized usage