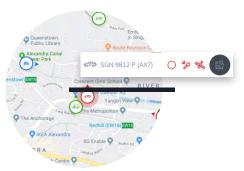

### Live GPS Tracking

Capture real-time updates on your vehicle's location, status and, activities

Live Reporting Access your data anytime and anywhere

#### **Trips Monitoring**

Never miss a minute! Track your vehicle's location from start to finish