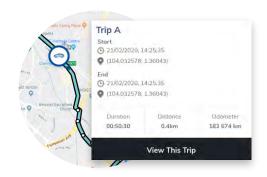

#### **Trips Monitoring**

Never miss a minute! Track your vehicle's location from start to finish