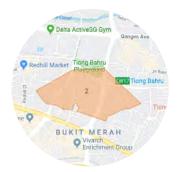

#### **Geo-Fence**

Set up virtual boundaries and push triggers when your drivers are out of bounds