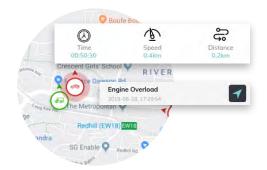

#### **Real-Time Alerts**

Get instant alerts and set triggers for speeding, idling, engine faults, battery level, and geofences.

#### Driver Behaviour

Keep your driver safe by monitoring risky driving behavior such as harsh braking, cornering and, accelerating.

Stay connected with your fleet with our Software-as-a-Service (SaaS) platform, giving you access and security to all your valuable data.