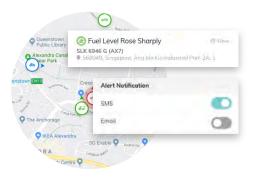

#### **Real-Time Alerts**

Get instant alerts and set triggers for speeding, idling, engine faults, battery level, and geofences.

#### **Geo-Fence**

Set up virtual boundaries and push triggers when your drivers are out of bounds