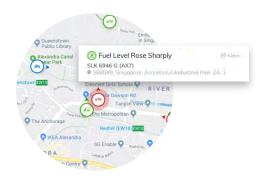

#### **Real-Time Alerts**

Get instant alerts and set triggers for speeding, idling, engine faults, battery level, and geofences.

#### Vehicle Statistics Keep track of your vehicle's speed, current engine revolutions, and fuel levels to identify any potential issues

### **Premium Features**

**Fuel Tapping** Track your fuel level consumption and optimize fuel efficiency

**Car Sharing** Transform vehicles into a sharing-ready fleet

**Temperature Probe** Maintain suitable environment for perishable goods while they are in transit