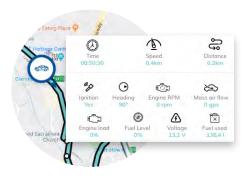

#### Vehicle Statistics Keep track of your vehicle's speed, current engine revolutions, and fuel levels to identify any potential issues