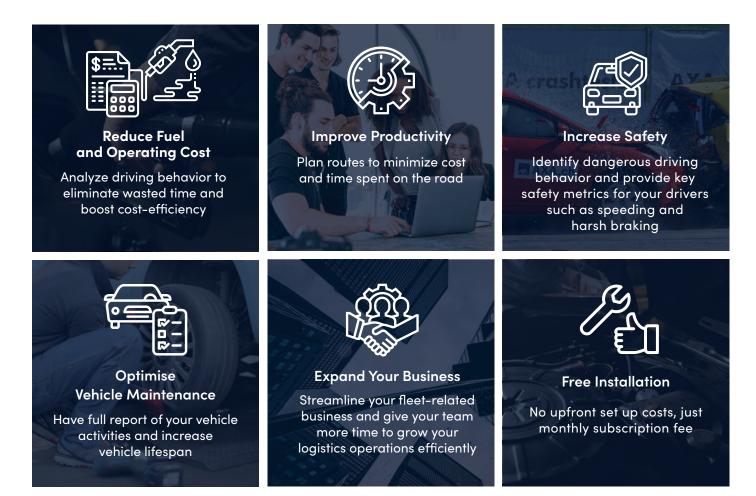

# The Benefits

Optimise your fleet's operation with OverWheels.

# 1. Fleet Management System

More than just a simple car GPS system, our solution gears you with the tools you need to maximize your fleet's full potential without compromising efficiency, productivity, and cost.